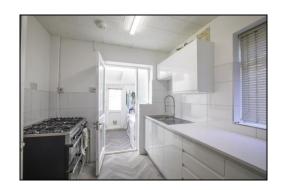

#### Kitchen

The kitchen includes wall & base level units with work surface area, one & a half bowl sink with drainer area, double-glazed window, space for free-standing fridge-freezer, space for free-standing gas cooker and partially-tiled walls.

The utility room includes double-glazed window, space for washing machine, space for tumble dryer and double-glazed glass-panel door to rear garden.