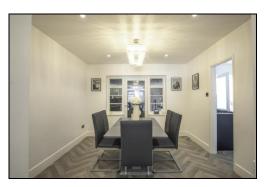

#### **Lounge Area**

The lounge area is open-plan with the dining area and includes double-glazed three-casement window, radiator and down-lights.

### **Dining Area**

The dining area includes two radiators and down-lights.