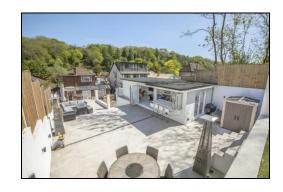

### **Rear Garden**

The rear garden features three tiers which have been extensively landscaped. The ground-floor is mostly laid to gravel with gated steps leading to the first tier which includes access to the garden room and a separate seating area. The second tier features a seating area and is partially laid to turf while the third tier is laid to turf. Additional benefits include power, lighting and side access.