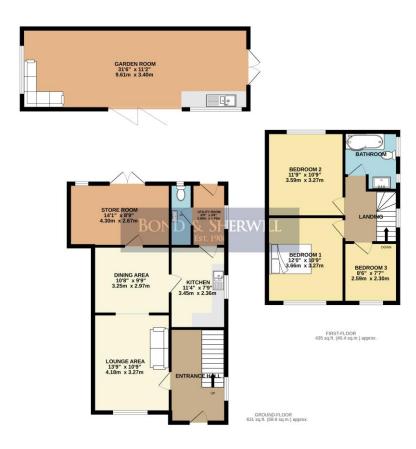

#### **Entrance Hall**

The entrance hall includes opaque double-glazed window, radiator, smoke alarm, down-lights and stairs ascending to first-floor.

#### **Lounge Area**

The lounge area is open-plan with the dining area and includes double-glazed three-casement window, radiator and down-lights.

### **Dining Area**

The dining area includes two radiators and down-lights.

#### **Store Room**

The store room includes double-glazed glass-panel double doors leading to rear garden.

#### Kitchen

The kitchen includes wall & base level units with work surface area, one & a half bowl sink with drainer area, double-glazed window, space for free-standing fridge-freezer, space for free-standing gas cooker and partially-tiled walls.

The utility room includes double-glazed window, space for washing machine, space for tumble dryer and double-glazed glass-panel door to rear garden.

#### W.C

The W.C includes low-level W.C with dual-flush, wash-hand basin, double-glazed single-casement opaque window, radiator and partially-tiled walls.

The landing includes double-glazed two-casement window, smoke alarm, loft hatch and down-lights.

#### **Bedroom One**

Bedroom one includes double-glazed three-casement window, radiator and down-lights.

#### **Bedroom Two**

Bedroom two includes double-glazed three-casement window, radiator and down-lights.

#### **Bathroom**

The bathroom includes double-glazed opaque window, double-glazed two-casement opaque window, low-level W.C with dual-flush, tiled walls, tiled floor, heated towel rail, wash-hand basin with mixer tap, tile-enclosed bath with waterfall shower & shower hose attachment, extractor fan and down-lights.

#### **Bedroom Three**

Bedroom three includes double-glazed single-casement window, radiator and down-lights.

### Caterham Drive

GARDEN ROOM 354 sq.ft. (32.9 sq.m.) approx

TOTAL FLOOR AREA: 1420 sq.ft. (131.9 sq.m.) approx.

Whilst every attempt has been made to ensure the accuracy of the floorage contained here, measurements of doors, windows, rooms and any other terms are approximate and no responsibility is taken for any error, prospective purchaser. The services, systems and appliances shown have not been tested and no guarantee as to their operability or efficiency can be given.