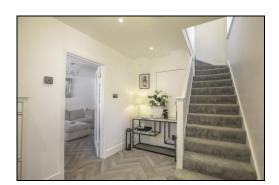

#### **Entrance Hall**

The entrance hall includes opaque double-glazed window, radiator, smoke alarm, down-lights and stairs ascending to first-floor.