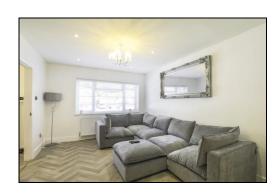

#### **Lounge Area**

The lounge area is open-plan with the dining area and includes double-glazed three-casement window, radiator and down-lights.

### **Dining Area**

The dining area includes two radiators and down-lights.