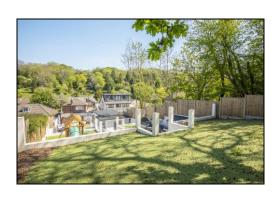

### **Rear Garden**

The rear garden features three tiers which have been extensively landscaped. The ground-floor is mostly laid to gravel with gated steps leading to the first tier which includes access to the garden room and a separate seating area. The second tier features a seating area and is partially laid to turf while the third tier is laid to turf. Additional benefits include power, lighting and side access.