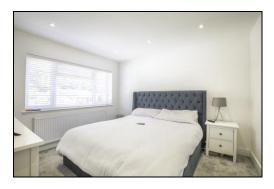

#### **Bedroom One**

Bedroom one includes double-glazed three-casement window, radiator and down-lights.

#### **Bedroom Two**

Bedroom two includes double-glazed three-casement window, radiator and down-lights.

#### **Bedroom Three**

Bedroom three includes double-glazed single-casement window, radiator and down-lights.