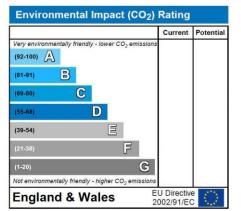

e two decked areas, a patio area, a shed and a range of plants, shrubs & hedges.

**Front of Property** 

The front of the property includes a driveway with off-street parking.









## Carew Close



TOTAL FLOOR AREA : 1185 sq.ft. (110.1 sq.m.) approx. Whilst every attempt has been made to ensure the accuracy of the floorplan contained here, measurements of doors, windows, rooms and any other items are approximate and no responsibility is taken for any error, omission or mis-statement. This plan is for illustrative purposes only and should be used as such by any prospective purchaset. The services, systems and applicances shown have not been tested and no guarantee as to their operability or efficiency can be given. Made with Mercuro & 62024



#### **Energy Performance Certificate**