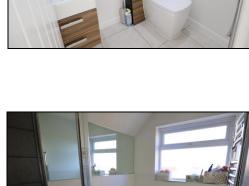

#### W.C

The W.C includes low-level W.C with concealed cistern, wash-hand basin with stainless-steel mixer tap, skylight, chrome heated towel rail, extractor fan and down-lights.

### Bathroom

The bathroom includes shower enclosure with wall-fixed controls & shower hose attachment, panel-enclosed bath with stainlesssteel mixer tap, double-glazed single-casement opaque window, tiled floor, partially-tiled walls, chrome towel rail, wash-hand basin with stainless-steel mixer tap and down-lights.

### W.C

The W.C includes double-glazed single-casement frosted-effect W.C, low-level W.C with dual-flush, tiled floor, radiator, partially-tiled walls and down-light.