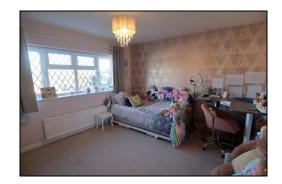

#### **Master Bedroom**

The master bedroom includes double-glazed four-casement leaded-light-effect window, radiator and cupboard.

#### **Bedroom Two**

Bedroom two includes radiator and three-casement double-glazed window.

#### **Bedroom Three**

Bedroom three includes double-glazed three-casement leaded-light effect window and radiator.