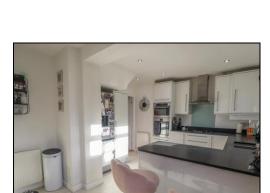

### Kitchen/Diner

The kitchen/diner includes wall & base level units with work surface area, breakfast bar, double-glazed two-casement window, tiled floor, AEG oven, AEG four-ring gas hob with stainless-steel extractor hood, two radiators, one & a half bowl undermount sink with drainer, dining area, double-glazed glass-panel double doors leading to rear garden and down-lights.