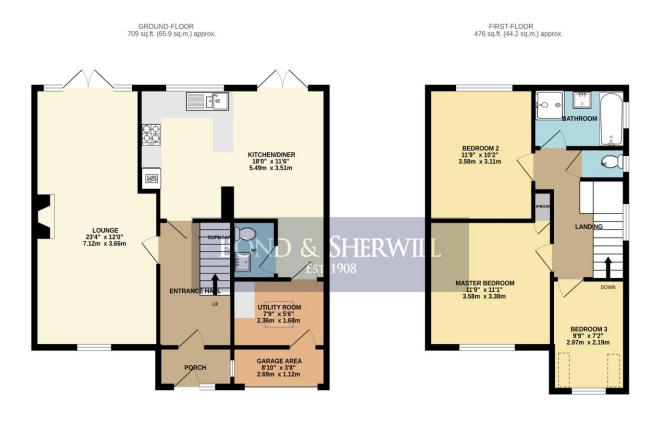

## Carew Close

TOTAL FLOOR AREA : 1185 sq.ft. (110.1 sq.m.) approx. Whilst every attempt has been made to ensure the accuracy of the floorplan contained here, measurements of doors, windows, rooms and any other items are approximate and no responsibility is taken for any error, omission or mis-statement. This plan is for illustrative purposes only and should be used as such by any prospective purchaset. The services, systems and applicances shown have not been tested and no guarantee as to their operability or efficiency can be given. Made with Mercuro & 62024