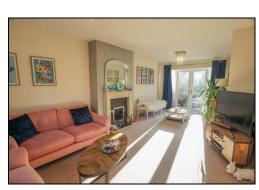

#### Lounge

The lounge is dual-aspect and includes four-casement doubleglazed leaded-light effect window, two double-glazed windows, double-glazed glass-panel double doors leading o rear garden and gas fireplace with granite-effect hearth & surround.