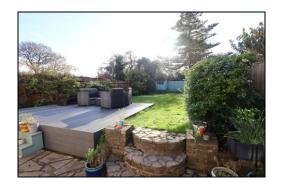

### **Rear Garden**

The rear garden is mostly laid to lawn and backs onto countryside. Features include two decked areas, a patio area, a shed and a range of plants, shrubs & hedges.

**Front of Property** 