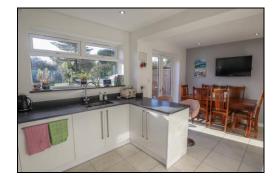

### Kitchen/Diner

The kitchen/diner includes wall & base level units with work surface area, breakfast bar, double-glazed two-casement window, tiled floor, AEG oven, AEG four-ring gas hob with stainless-steel extractor hood, two radiators, one & a half bowl undermount sink with drainer, dining area, double-glazed glass-panel double doors leading to rear garden and down-lights.