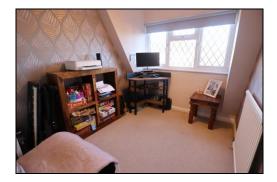

#### **Bedroom Two**

Bedroom two includes radiator and three-casement double-glazed window.

#### **Bedroom Three**

Bedroom three includes double-glazed three-casement leaded-light effect window and radiator.