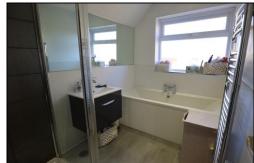

### Bathroom

The bathroom includes shower enclosure with wall-fixed controls & shower hose attachment, panel-enclosed bath with stainlesssteel mixer tap, double-glazed single-casement opaque window, tiled floor, partially-tiled walls, chrome towel rail, wash-hand basin with stainless-steel mixer tap and down-lights.