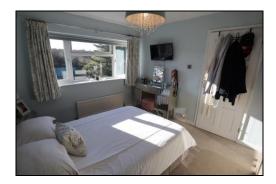

#### **Master Bedroom**

The master bedroom includes double-glazed four-casement leaded-light-effect window, radiator and cupboard.