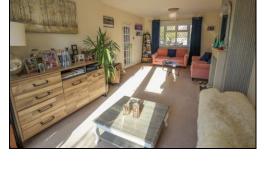

#### Lounge

The lounge is dual-aspect and includes four-casement doubleglazed leaded-light effect window, two double-glazed windows, double-glazed glass-panel double doors leading o rear garden and gas fireplace with granite-effect hearth & surround.