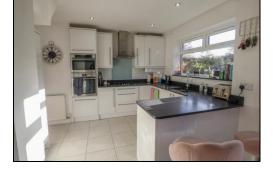

### Kitchen/Diner

The kitchen/diner includes wall & base level units with work surface area, breakfast bar, double-glazed two-casement window, tiled floor, AEG oven, AEG four-ring gas hob with stainless-steel extractor hood, two radiators, one & a half bowl undermount sink with drainer, dining area, double-glazed glass-panel double doors leading to rear garden and down-lights.