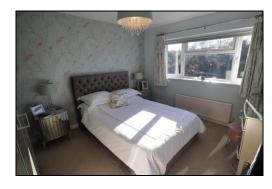

### Landing

The landing includes double-glazed single-casement frosted-effect window.